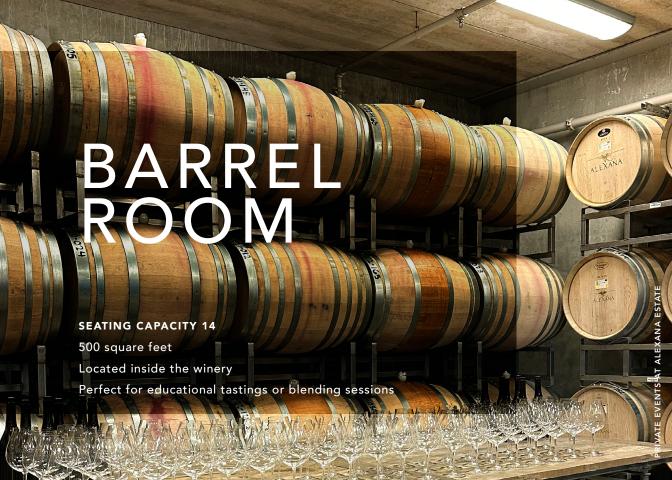

mate gatherings, discover the allure of our our eight distinctive spaces with sprawling views of our vineyard and the coastal mountain range. Whether you're seeking a refined wine country setting for a staff retreat, hosting an elegant soirée, desiring a private blending experience, or any other unique request, let our setting enhance your occasion.

Each event at Alexana is thoughtfully tailored to your preferences and executed with professional service, ensuring an unforgettable experience.

DISTINCTIVE SPACES

TAILORED EXPERIENCE

EVENT COORDINATION

COMMERCIAL KITCHEN

SONOS SURROUND SOUND

LUXURY GLASSWARE

CATERING TABLEWARE

OUTSIDE HEATERS & FANS



































# CRUSH PAD

SEATING CAPACITY 50

2,000 square feet Wipery views

Covered outdoor area































## ALEXANA

## Contact us

#### **PHONE**

503.537.3100

#### **EMAIL**

events@alexanawinery.com

12001 NE Worden Hill Road, Newberg, OR 97132