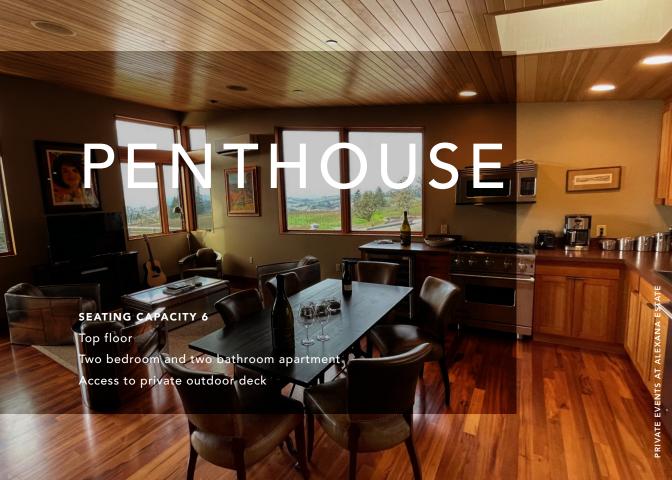

te gatherings, discover the allure of our our eight distinctive spaces with sprawling views of our vineyard and the coastal mountain range. Whether you're seeking a refined wine country setting for a staff retreat, hosting an elegant soirée, desiring a private blending experience, or any other unique request, let our setting enhance your occasion.

Each event at Alexana is thoughtfully tailored to your preferences and executed with professional service, ensuring an unforgettable experience.

DISTINCTIVE SPACES

TAILORED EXPERIENCE

EVENT COORDINATION

COMMERCIAL KITCHEN

SONOS SURROUND SOUND

LUXURY GLASSWARE

CATERING TABLEWARE

OUTSIDE HEATERS & FANS



































# CRUSH PAD

SEATING CAPACITY 50

2,000 square feet Wipery views

Covered outdoor area































## ALEXANA

## Contact us

#### **PHONE**

503.537.3100

#### **EMAIL**

events@alexanawinery.com

12001 NE Worden Hill Road, Newberg, OR 97132