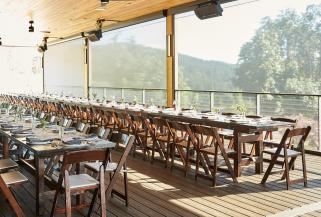

# CRUSH PAD

SEATING CAPACITY 50

2,000 square feet Wipery views

Covered outdoor area