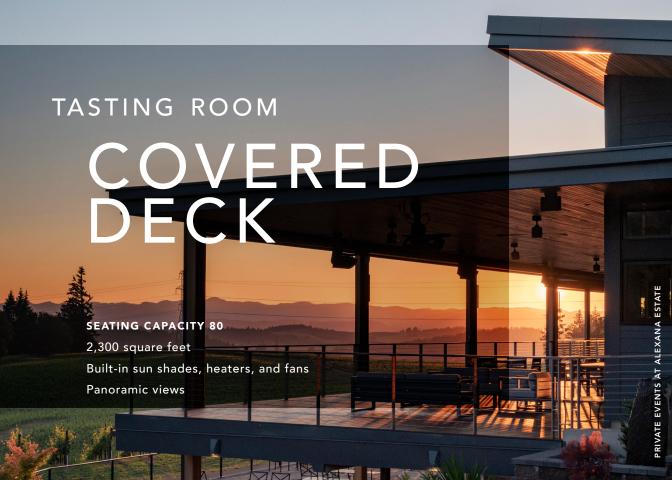

# CRUSH PAD

SEATING CAPACITY 50

2,000 square feet Wipery views

Covered outdoor area