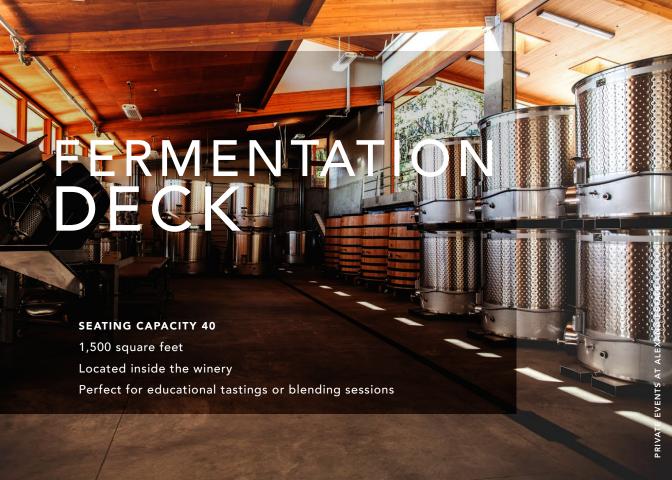

# CRUSH PAD

SEATING CAPACITY 50

2,000 square feet Wipery views

Covered outdoor area