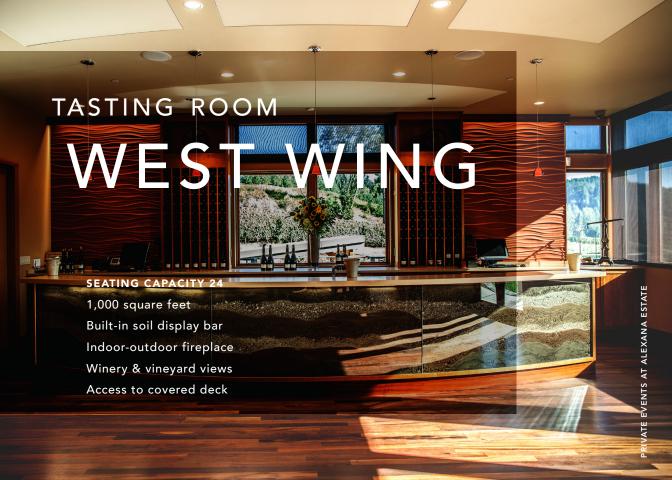

lexana Estate, a hidden gem just 28 miles southwest of downtown Portland, nestled in the Dundee Hills.

Ideal for intimate gatherings, discover the allure of our our eight distinctive spaces with sprawling views of our vineyard and the coastal mountain range. Whether you're seeking a refined wine country setting for a staff retreat, hosting an elegant soirée, desiring a private blending experience, or any other unique request, let our setting enhance your occasion.

Each event at Alexana is thoughtfully tailored to your preferences and executed with professional service, ensuring an unforgettable experience.

DISTINCTIVE SPACES

TAILORED EXPERIENCE

EVENT COORDINATION

COMMERCIAL KITCHEN

SONOS SURROUND SOUND

LUXURY GLASSWARE

CATERING TABLEWARE

OUTSIDE HEATERS & FANS



































# CRUSH PAD

SEATING CAPACITY 50

2,000 square feet Wipery views

Covered outdoor area































## ALEXANA

## Contact us

#### **PHONE**

503.537.3100

#### **EMAIL**

events@alexanawinery.com

12001 NE Worden Hill Road, Newberg, OR 97132