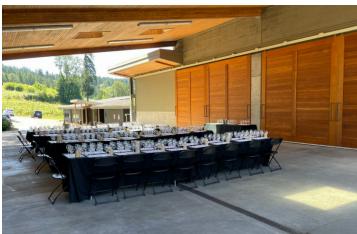

# CRUSH PAD

SEATING CAPACITY 50

2,000 square feet Wipery views

Covered outdoor area