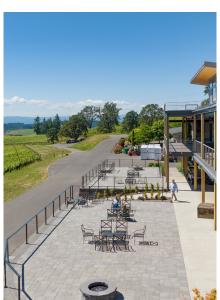

## Elevate your event

with exceptional wine, service, and spaces.

Escape to Alexana Estate, a hidden gem just 28 miles southwest of downtown Portland, nestled in the Dundee Hills.

Ideal for intimate gatherings, discover the allure of our our eight distinctive spaces with sprawling views of our vineyard and the coastal mountain range. Whether you're seeking a refined wine country setting for a staff retreat, hosting an elegant soirée, desiring a private blending experience, or any other unique request, let our setting enhance your occasion.

Each event at Alexana is thoughtfully tailored to your preferences and executed with professional service, ensuring an unforgettable experience.

DISTINCTIVE SPACES

TAILORED EXPERIENCE

EVENT COORDINATION

COMMERCIAL KITCHEN