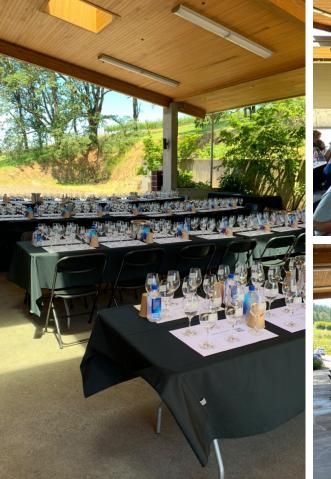

# CRUSH PAD

SEATING CAPACITY 50

2,000 square feet Wipery views

Covered outdoor area