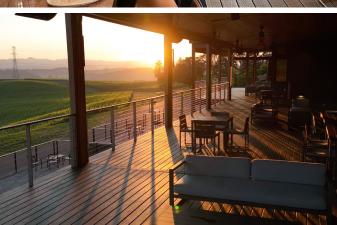

# CRUSH PAD

SEATING CAPACITY 50

2,000 square feet Wipery views

Covered outdoor area