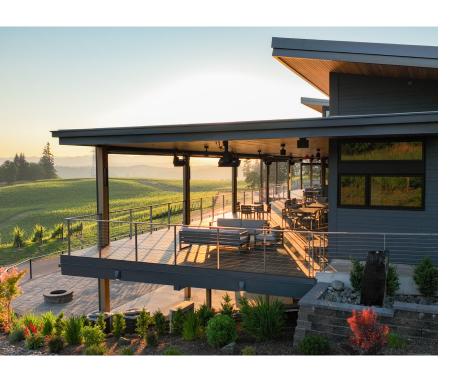

# CRUSH PAD

SEATING CAPACITY 50

2,000 square feet Wipery views

Covered outdoor area