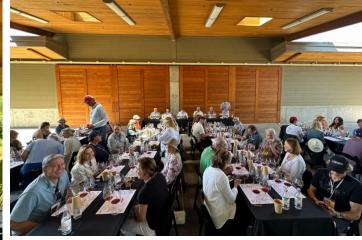

# CRUSH PAD

SEATING CAPACITY 50

2,000 square feet Wipery views

Covered outdoor area